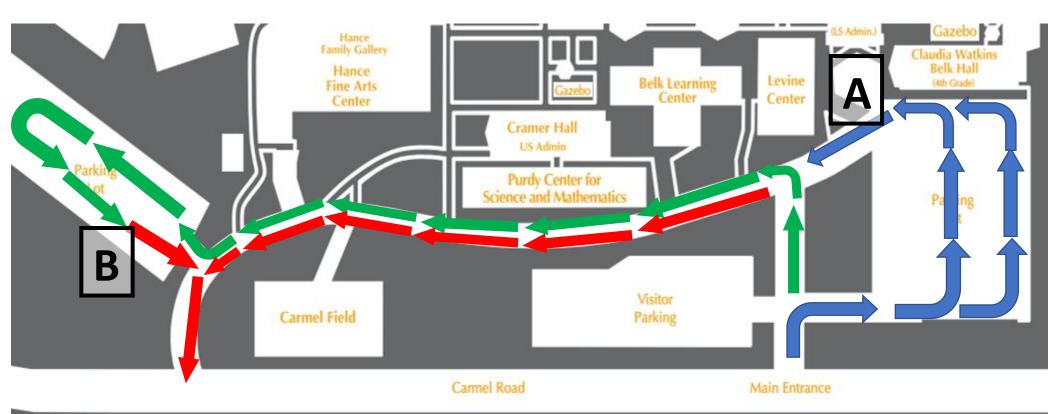

## KEY:

- Enrichment Camp ONLY drop-off/pick up will follow the →→ blue arrows and drop off at "A."
- Sports Camp ONLY drop-off/pick-up will follow the →→ green arrows and drop off at "B."
- If dropping off for Enrichment AND Sports:
  - o please follow the  $\rightarrow \rightarrow$  blue arrows and drop off/pick-up at "A" for Enrichment Camps first. Then follow the  $\rightarrow \rightarrow$  green arrows and drop-off/pick-up at "B" for Sports Camps
- Exit Lanes are the →→ red arrows
- Please adhere to the instruction of the traffic directors and follow the signs along the road.